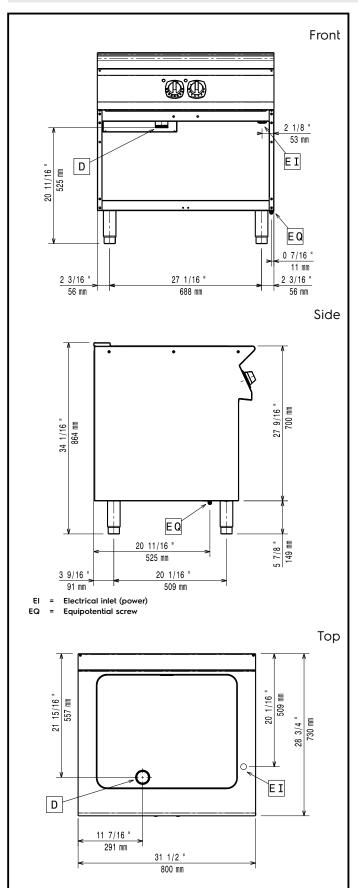

Cooking Well Height: 70 mm Working Temperature MIN: 100 °C 250 °C **Working Temperature MAX:** 800 mm External dimensions, Width: External dimensions, Depth: 730 mm External dimensions, Height: 850 mm 75 kg Net weight: Shipping weight: 89 kg Shipping height: 1140 mm Shipping width: 820 mm Shipping depth: 860 mm Shipping volume: 0.8 m<sup>3</sup> Certification group: EBP7F4 Cooking surface width: 630 mm Cooking surface depth: 510 mm